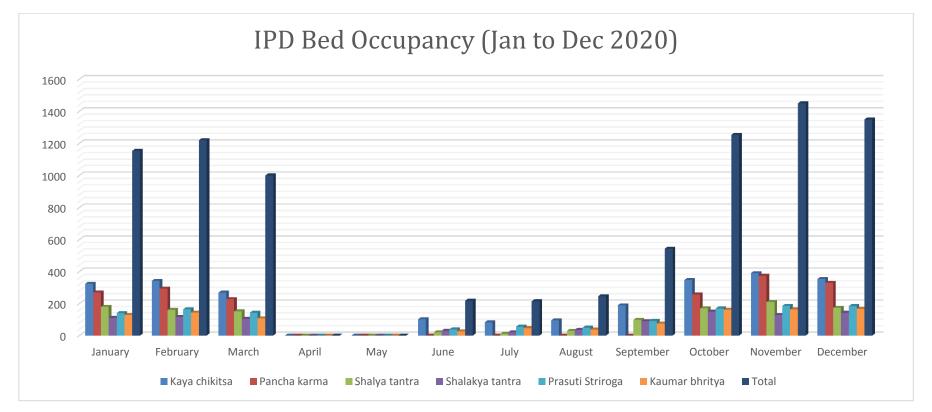

| Sr. | Month                 | Kaya     | Pancha | Shalya | Shalakya | Prasuti  | Kaumar  | Total |  |  |  |
|-----|-----------------------|----------|--------|--------|----------|----------|---------|-------|--|--|--|
| No. |                       | chikitsa | karma  | tantra | tantra   | Striroga | bhritya |       |  |  |  |
| 1   | January               | 324      | 270    | 180    | 111      | 140      | 128     | 1153  |  |  |  |
| 2   | February              | 342      | 294    | 160    | 116      | 164      | 143     | 1219  |  |  |  |
| 3   | March                 | 268      | 227    | 151    | 105      | 142      | 107     | 1000  |  |  |  |
| 4   | April                 | 0        | 0      | 0      | 0        | 0        | 0       | 0     |  |  |  |
| 5   | Мау                   | 0        | 0      | 0      | 0        | 0        | 0       | 0     |  |  |  |
| 6   | June                  | 102      | 0      | 20     | 30       | 39       | 26      | 217   |  |  |  |
| 7   | July                  | 82       | 0      | 11     | 20       | 55       | 46      | 214   |  |  |  |
| 8   | August                | 95       | 0      | 29     | 36       | 49       | 37      | 246   |  |  |  |
| 9   | September             | 189      | 0      | 98     | 90       | 91       | 75      | 543   |  |  |  |
| 10  | October               | 347      | 256    | 170    | 150      | 169      | 161     | 1253  |  |  |  |
| 11  | November              | 390      | 373    | 210    | 128      | 185      | 163     | 1449  |  |  |  |
| 12  | December              | 354      | 329    | 173    | 142      | 184      | 167     | 1349  |  |  |  |
| 13  | Total                 | 2493     | 1749   | 1202   | 928      | 1218     | 1053    | 8643  |  |  |  |
|     | Bed Occupancy: 23.61% |          |        |        |          |          |         |       |  |  |  |

## **IPD Data (**Total Bed days Occupied 1<sup>st</sup> Jan to 31<sup>st</sup> Dec 2020)

Due to Covid Pandamedic we have faced huge loss of number of patients in OPD & IPD during Apr to Sept 2020. During this period we have distributed and promoted AYUSH kadha & various Ayurved promotion to build immunity against COVID-19.