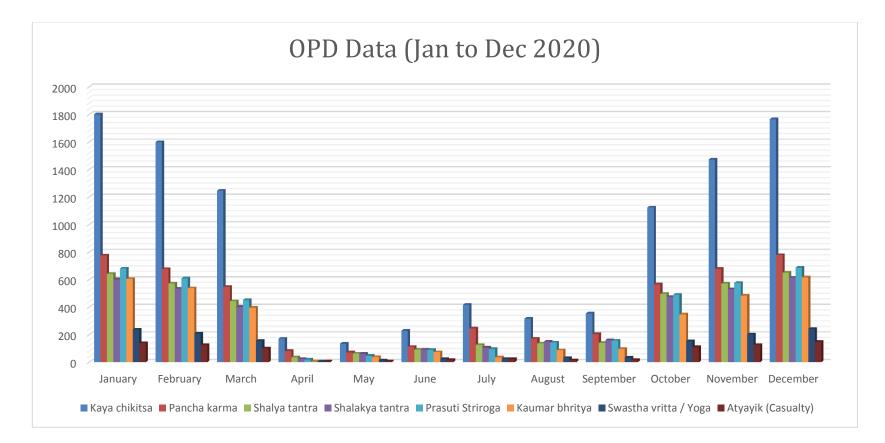

# Annual Report 2020

Rashtrasant Janardhan Swami Ayurved Medical College & Research Center Shri Janardhan Swami Ayurved Hospital & Research Center

**OPD Data (NUMBER OF PATIENTS ATTENDED OPD (1<sup>st</sup> Jan to 31<sup>st</sup> Dec 2020)** 

| Sr. | Month     | Kaya     | Pancha | Shalya | Shalakya | Prasuti  | Kaumar  | Swastha  | Atyayik    | Total |
|-----|-----------|----------|--------|--------|----------|----------|---------|----------|------------|-------|
| No. |           | chikitsa | karma  | tantra | tantra   | Striroga | bhritya | vritta / | (Casualty) |       |
|     |           |          |        |        |          |          |         | Yoga     |            |       |
| 1   | January   | 1801     | 776    | 642    | 603      | 681      | 605     | 237      | 139        | 5484  |
| 2   | February  | 1599     | 678    | 572    | 535      | 609      | 538     | 209      | 125        | 4865  |
| 3   | March     | 1246     | 548    | 444    | 403      | 452      | 397     | 155      | 101        | 3746  |
| 4   | April     | 171      | 82     | 36     | 24       | 20       | 5       | 5        | 6          | 349   |
| 5   | Мау       | 135      | 72     | 63     | 62       | 48       | 38      | 13       | 7          | 438   |
| 6   | June      | 229      | 112    | 92     | 92       | 90       | 74      | 23       | 17         | 729   |
| 7   | July      | 417      | 246    | 126    | 107      | 97       | 36      | 25       | 23         | 1077  |
| 8   | August    | 317      | 171    | 137    | 150      | 143      | 88      | 32       | 15         | 1053  |
| 9   | September | 355      | 205    | 141    | 160      | 157      | 97      | 34       | 17         | 1166  |
| 10  | October   | 1125     | 567    | 497    | 475      | 490      | 348     | 153      | 110        | 3765  |
| 11  | November  | 1472     | 679    | 572    | 531      | 577      | 484     | 203      | 126        | 4644  |
| 12  | December  | 1766     | 779    | 651    | 615      | 687      | 617     | 242      | 148        | 5505  |
| 13  | Total     | 10633    | 4915   | 3973   | 3757     | 4051     | 3327    | 1331     | 834        | 32821 |