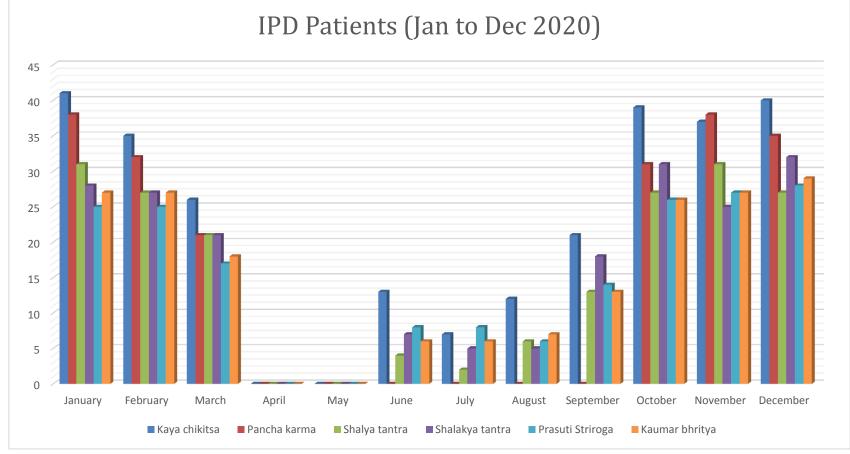

#### **IPD Data (NUMBER OF IPD PATIENTS from1<sup>st</sup> Jan to 31<sup>st</sup> Dec 2020)**

| Sr. | Month     | Kaya     | Pancha | Shalya | Shalakya | Prasuti  | Kaumar  | Total |
|-----|-----------|----------|--------|--------|----------|----------|---------|-------|
| No. |           | chikitsa | karma  | tantra | tantra   | Striroga | bhritya |       |
| 1   | January   | 41       | 38     | 31     | 28       | 25       | 27      | 190   |
| 2   | February  | 35       | 32     | 27     | 27       | 25       | 27      | 173   |
| 3   | March     | 26       | 21     | 21     | 21       | 17       | 18      | 124   |
| 4   | April     | 0        | 0      | 0      | 0        | 0        | 0       | 0     |
| 5   | Мау       | 0        | 0      | 0      | 0        | 0        | 0       | 0     |
| 6   | June      | 13       | 0      | 4      | 7        | 8        | 6       | 38    |
| 7   | July      | 7        | 0      | 2      | 5        | 8        | 6       | 28    |
| 8   | August    | 12       | 0      | 6      | 5        | 6        | 7       | 36    |
| 9   | September | 21       | 0      | 13     | 18       | 14       | 13      | 79    |
| 10  | October   | 39       | 31     | 27     | 31       | 26       | 26      | 180   |
| 11  | November  | 37       | 38     | 31     | 25       | 27       | 27      | 185   |
| 12  | December  | 40       | 35     | 27     | 32       | 28       | 29      | 191   |
| 13  | Total     | 271      | 195    | 189    | 199      | 184      | 186     | 1224  |